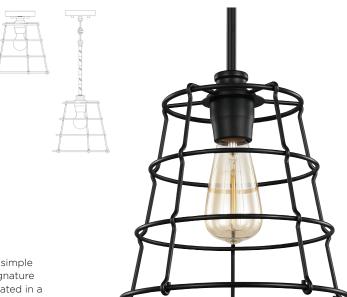

Project:
Fixture Type:
Location:

Diameter: 10 in Height: 11 in

Overall Ht. W/Chain: 76 in

## **Chambers**

Contact:

Foster a down-home décor theme with this rustic mini-pendant. A simple egg-basket-inspired wire-frame shade grants the light fixture its signature country-look. Inside the open-cage shade is a vintage light bulb coated in a farmhouse-style black finish.

- A simple egg-basket-inspired wire-frame shade grants the light fixture its signature country-look.
- Inside the open-cage shade is a vintage light bulb coated in a farmhouse-style black finish.
- · Foster a down-home décor theme with this rustic mini-pendant.
- · Ideal for any foyer, kitchen, or dining room
- Can also be mounted as a ceiling light in a hallway or other close-to-ceiling application setting.
- · Perfect for urban industrial, rustic, farmhouse, or vintage electric settings.
- · Measures 10-inch width by 11-inch height.
- Uses one medium base bulb that is sold separately (100w max LED or incandescent).
- · Able to be fully dimmable with dimmable bulbs.
- · Includes installation instructions and mounting hardware.
- $\bullet \ \ \text{Progress Lighting products are designed for exceptional quality, reliability, and functionality. }$